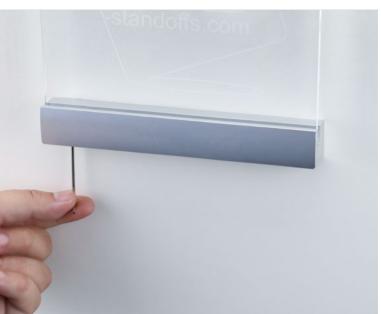

## **Installation Steps**

▲ Installation must be performed by a certified electrician.

Directions

Thread the cable through the wall opening.
(Sign must be mounted on LED Clamp before this step)

Position two barrels into the sockets.

7 Utilize an allen wrench to tighten the clamps securely onto the wall.

This document and the product mentioned in reference are the exclusive property of MBS-Standoffs, they can not be used, reproduced, disclosed or disclosed without prior authorization!