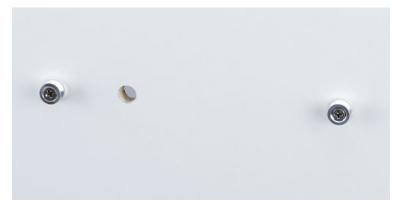

0HZ

sales@mbs-standoffs.com

- ► Output Voltage: DC12V
- ► Working current: 16mA ► Color rendering index: RA70

Lumen

► Droop coefficient: 5000H≤10%

51-57

► Operating ambient temperature: 0-45C

5046 W Linebaugh Ave, Tampa, FL 33624

► Ambient humidity: Max 90% RH



+1 (813) 938-6025

**Drill Template** 

Mark your drill locations according to drawing measurements.



+1 (813) 938-6025 MBS-Standoffs.com 5046 W Linebaugh Ave, Tampa, FL 33624 sales@mbs-standoffs.com

## **Installation Steps**

 $oldsymbol{lambda}$  Installation must be performed by a certified electrician.

Directions

Place template on wall with tape. Make sure that template is level.



2 Drill holes into the wall where marks were located.



Insert supplied anchors into the wall.



4 Mount the barrels to the wall.



## **Installation Steps**

▲ Installation must be performed by a certified electrician.

Directions

Thread the cable through the wall opening.
(Sign must be mounted on LED Clamp before this step)



Position two barrels into the sockets.



7 Utilize an allen wrench to tighten the clamps securely onto the wall.



This document and the product mentioned in reference are the exclusive property of MBS-Standoffs, they can not be used, reproduced, disclosed or disclosed without prior authorization!

mbs-standoffs.com sales@mbs-standoffs.com +1 (813) 938-6025 5046 W Linebaugh Ave, Tampa, FL 33624 mbs-standoffs.com sales@mbs-standoffs.com +1 (813) 938-6025 5046 W Linebaugh Ave, Tampa, FL 33624