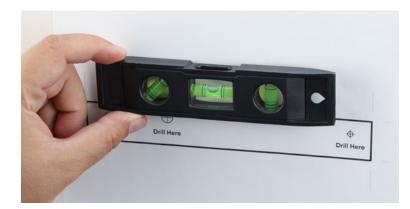

## **Installation Steps**

 $oldsymbol{lambda}$  Installation must be performed by a certified electrician.

Directions

Place template on wall with tape. Make sure that template is level.

2 Drill holes into the wall where marks were located.