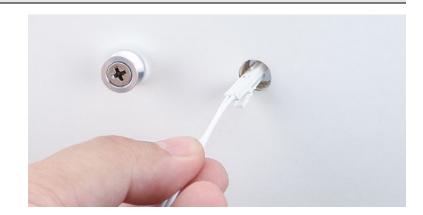

## **Installation Steps**

▲ Installation must be performed by a certified electrician.

Directions

Thread the cable through the wall opening.
(Sign must be mounted on LED Clamp before this step)

Position two barrels into the sockets.