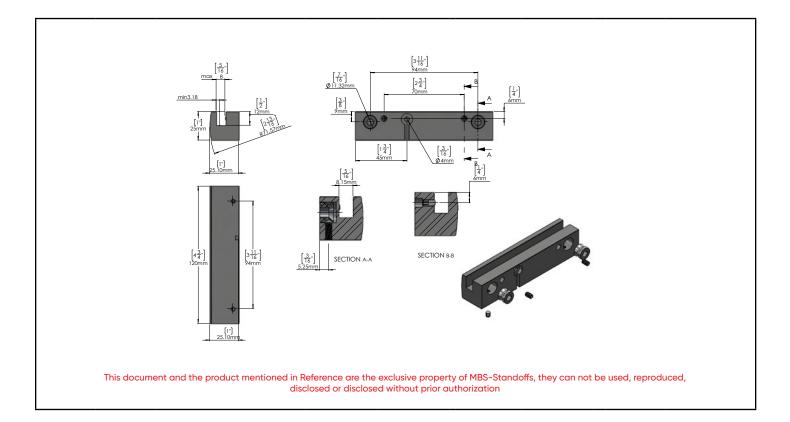

## Specifications and Instruction Guide

| SKU              | LWR100A-120A                                                                                                                                                                 | LBR100A-120A | LRR100A-120A |  |
|------------------|------------------------------------------------------------------------------------------------------------------------------------------------------------------------------|--------------|--------------|--|
| Package Includes | <ul> <li>► 1 x LED Clamp</li> <li>► 1 x Splitter (Supports up to</li> <li>► 1 x Low voltage transforme</li> <li>► 2 x Screws and Anchors</li> <li>► 1 x Allen Key</li> </ul> |              |              |  |

| Clamp                          |                      |                    |                |
|--------------------------------|----------------------|--------------------|----------------|
| Length                         | 4-3/4" (120mm)       | Distance From Wall | 1" ( 25.4mm )  |
| Material Thickness<br>Accepted | Between (0 to 5/16") | Material           | Clear Anodized |
| Anchor for Concrete            | ANC2                 | Anchor for Drywall | ANC6, ANC6Z    |