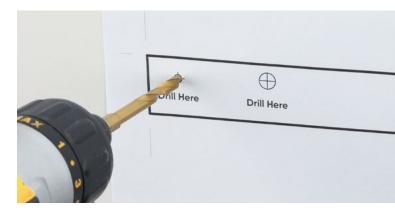

## **Installation Steps**

 $oldsymbol{lambda}$  Installation must be performed by a certified electrician.

Directions

Place template on wall with tape. Make sure that template is level.

2 Drill holes into the wall where marks were located.