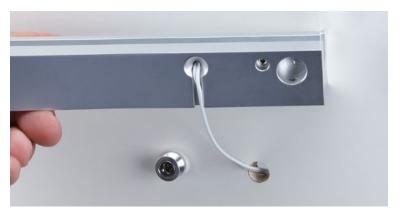

7 Utilize an allen wrench to tighten the clamps securely onto the wall.

This document and the product mentioned in reference are the exclusive property of MBS-Standoffs, they can not be used, reproduced, disclosed or disclosed without prior authorization!