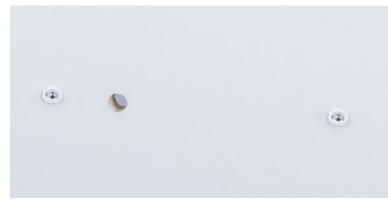

0.8W

► Input Voltage: 100-240VAC 50HZ

sales@mbs-standoffs.com

- ► Output Voltage: DC12V
- ► Working current: 16mA ► Color rendering index: RA70

Lumen

► Droop coefficient: 5000H≤10%

51-57

► Operating ambient temperature: 0-45C

5046 W Linebaugh Ave, Tampa, FL 33624

► Ambient humidity: Max 90% RH



+1 (813) 938-6025

**Drill Template** 

Mark your drill locations according to drawing measurements.



+1 (813) 938-6025 MBS-Standoffs.com 5046 W Linebaugh Ave, Tampa, FL 33624 sales@mbs-standoffs.com

## **Installation Steps**

 $oldsymbol{lambda}$  Installation must be performed by a certified electrician.

Directions

Place template on wall with tape. Make sure that template is level.



2 Drill holes into the wall where marks were located.



Insert supplied anchors into the wall.



4 Mount the barrels to the wall.



## **Installation Steps**

▲ Installation must be performed by a certified electrician.

Directions

Thread the cable through the wall opening.
(Sign must be mounted on LED Clamp before this step)



Position two barrels into the sockets.



7 Utilize an allen wrench to tighten the clamps securely onto the wall.



This document and the product mentioned in reference are the exclusive property of MBS-Standoffs, they can not be used, reproduced, disclosed or disclosed without prior authorization!

mbs-standoffs.com sales@mbs-standoffs.com +1 (813) 938-6025 5046 W Linebaugh Ave, Tampa, FL 33624 mbs-standoffs.com sales@mbs-standoffs.com +1 (813) 938-6025 5046 W Linebaugh Ave, Tampa, FL 33624