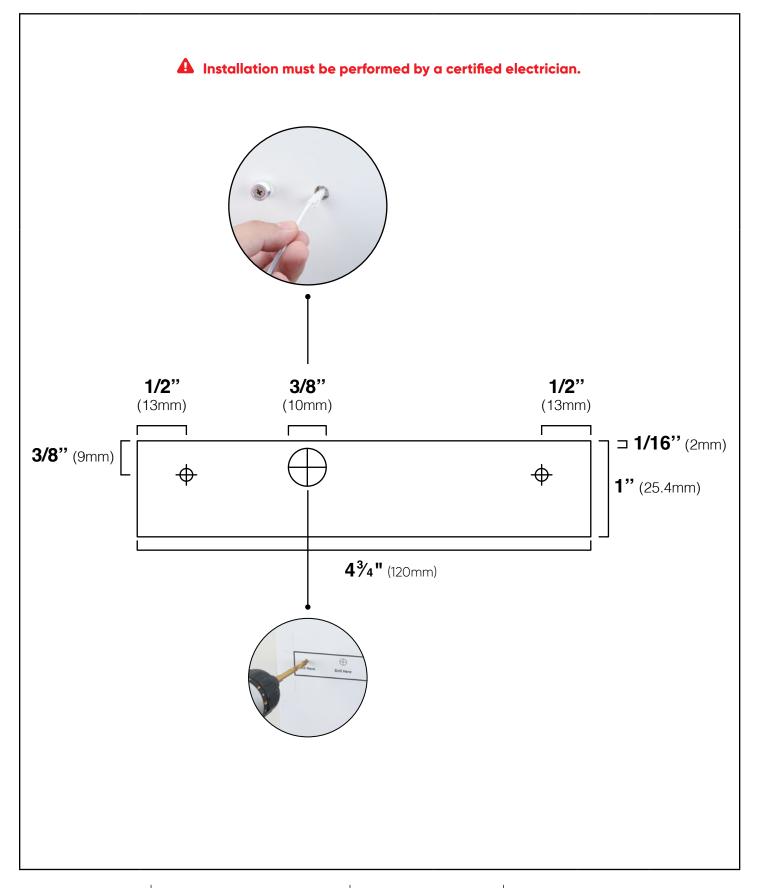

Lumen

► Droop coefficient: 5000H≤10%

51-57

► Operating ambient temperature: 0-45C

5046 W Linebaugh Ave, Tampa, FL 33624

► Ambient humidity: Max 90% RH

+1 (813) 938-6025

**Drill Template** 

Mark your drill locations according to drawing measurements.

+1 (813) 938-6025 MBS-Standoffs.com 5046 W Linebaugh Ave, Tampa, FL 33624 sales@mbs-standoffs.com

## **Installation Steps**

 $oldsymbol{lambda}$  Installation must be performed by a certified electrician.

Directions

Place template on wall with tape. Make sure that template is level.

2 Drill holes into the wall where marks were located.